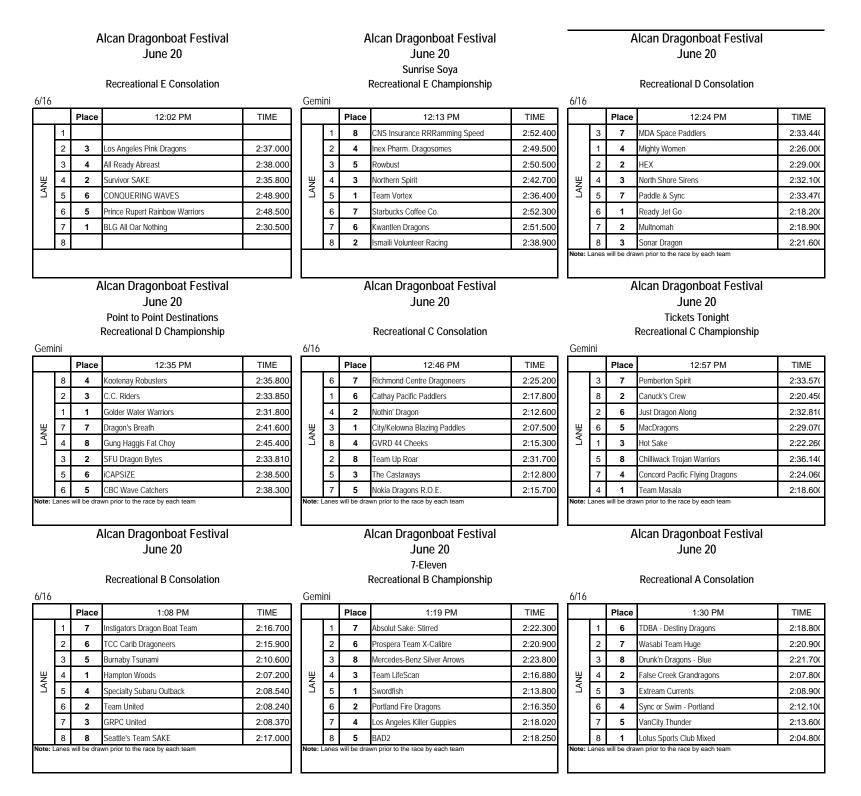

| Gemii  | ni     | A                        | Ican Dragonboat Festival<br>June 19                                                                                                     |               | 6/16          |                         | A                        | Ican Dragonboat Festival<br>June 19                                                                                                   |          | Gem  | ini    | A                       | Alcan Dragonboat Festival<br>June 19                                                                                                 |        |
|--------|--------|--------------------------|-----------------------------------------------------------------------------------------------------------------------------------------|---------------|---------------|-------------------------|--------------------------|---------------------------------------------------------------------------------------------------------------------------------------|----------|------|--------|-------------------------|--------------------------------------------------------------------------------------------------------------------------------------|--------|
| Heat 4 |        | Place                    | 8:33 AM                                                                                                                                 | TIME          | Heat          |                         | Place                    | 8:44 AM                                                                                                                               | TIME     |      |        | Place                   | 8:55 AM                                                                                                                              | TIME   |
| Heat 4 | 4<br>1 | Place                    | Dragon's Breath International                                                                                                           | 2:25.000      | Heat          | 5                       | Place<br>9               | 8:44 AM<br>Starbucks Coffee Co.                                                                                                       | 2:47.500 | Heat | 6<br>1 | Place<br>9              | CONQUERING WAVES                                                                                                                     | 3:01.5 |
| ŀ      | -      |                          | 5                                                                                                                                       |               |               |                         | 5                        |                                                                                                                                       |          |      | -      | 5                       |                                                                                                                                      | -      |
| ŀ      | 2      | 8                        | Paddle & Sync                                                                                                                           | 2:47.200      |               | 2                       | -                        | Army Dragon Forces                                                                                                                    | 2:34.800 |      | 2      | -                       | DragonMax                                                                                                                            | 2:33.2 |
| ŀ      | 3      | 3                        | Golder Water Warriors                                                                                                                   | 2:24.600      |               | 3                       | 3                        | Team Endeavour                                                                                                                        | 2:16.300 |      | 3      | 4                       | Team Venture                                                                                                                         | 2:23.5 |
| Щ.     | 4      | 2                        | Alpha Dragons Blue                                                                                                                      | 2:20.700      | 뿌             | 4                       | 2                        | Los Angeles Killer Guppies                                                                                                            | 2:15.500 | ₽    | 4      | 1                       | www.roli.com rebels                                                                                                                  | 2:15.0 |
| LANE   | 5      | 1                        | San Francisco BAD Dragons                                                                                                               | 2:20.400      | LANE          | 5                       | 1                        | Scotiabank Dragons                                                                                                                    | 2:09.400 | LANE | 5      | 2                       | False Creek Women                                                                                                                    | 2:19.7 |
|        | 6      | 5                        | Nothin' Dragon                                                                                                                          | 2:29.100      |               | 6                       | 4                        | Absolut Sake: Stirred                                                                                                                 | 2:30.300 |      | 6      | 3                       | Team LifeScan                                                                                                                        | 2:20.5 |
|        | 7      | 7                        | O2P                                                                                                                                     | 2:42.200      |               | 7                       | 8                        | Deep Cove Catch 22                                                                                                                    | 2:43.400 |      | 7      | 6                       | Saggin' Dragons                                                                                                                      | 2:39.5 |
|        | 8      | 6                        | City/Kelowna Blazing Paddles                                                                                                            | 2:36.000      |               | 8                       | 6                        | Paddlin' The Wong Way                                                                                                                 | 2:38.700 |      | 8      | 7                       | Chilliwack Water Warriors                                                                                                            | 2:44.2 |
|        | 9      | 9                        | All Ready Abreast<br>to Pool A Heat 1; 2nd to Pool A Heat 2; 3                                                                          | 3:02.300      |               | 9                       | 7                        | Abreast On The Deas<br>to Pool A Heat 2; 2nd to Pool A Heat 3; 3                                                                      | 2:39.900 |      | 9      | 8                       | Abreast in the Cove<br>tt to Pool A Heat 3; 2nd to Pool A Heat 4;                                                                    | 2:52.9 |
| Poo    |        | leat 3; 8th              | A Heat 4; 5th to Pool B Heat 1; 6th to Pool<br>h to Pool B Heat 4; 9th to Pool C Heat 1<br>Alcan Dragonboat Festival                    | B Heat 2; 7th | Heat<br>to Po | 4; 4th<br><u>ol B F</u> | to Pool A<br>leat 4; 8th | A Heat 1; 5th to Pool B Heat 2; 6th to Pool<br>h to Pool B Heat 1; 9th to Pool C Heat 1<br>Ican Dragonboat Festival                   |          | Heat | 1; 4th | to Pool /<br>leat 1; 8t | A Heat 2; 5th to Pool B Heat 3; 6th to Poo<br>h to Pool B Heat 2; 9th to Pool C Heat 1<br>Alcan Dragonboat Festival                  |        |
| /16    | -      | Disco                    | June 19                                                                                                                                 | TIME          | Gem           |                         |                          | June 19                                                                                                                               | TIME     | _    | 0      | Disco                   | June 19                                                                                                                              | TIME   |
| leat 7 | -      | Place                    | 9:06 AM                                                                                                                                 | TIME          | Heat          | 1                       | Place                    | 9:17 AM                                                                                                                               | TIME     | Heat | 9      | Place                   | 9:28 AM                                                                                                                              | TIME   |
| ŀ      | 1      | 8                        | Northern Spirit                                                                                                                         | 2:32.400      |               | 1                       | 7                        | Kootenay Robusters                                                                                                                    | 2:37.900 |      | 1      | 7                       | The Eh Team - FCRCC                                                                                                                  | 2:33.8 |
| ŀ      | 2      | 5                        | Wasabi Power Surge                                                                                                                      | 2:25.200      |               | 2                       | 8                        | Shaggin Dragons                                                                                                                       | 2:42.400 |      | 2      | 5                       | MDA Space Paddlers                                                                                                                   | 2:29.3 |
| ŀ      | 3      | 3                        | Instigators Dragon Boat Team                                                                                                            | 2:14.700      |               | 3                       | 2                        | DieselFish                                                                                                                            | 2:17.000 |      | 3      | 4                       | Pemberton Spirit                                                                                                                     | 2:16.4 |
| Щ.     | 4      | 4                        | TDBA - Destiny Dragons                                                                                                                  | 2:14.900      | Щ             | 4                       | 3                        | BC Hydro Power Smart Dragons                                                                                                          | 2:17.700 | Щ    | 4      | 3                       | ZamBumi                                                                                                                              | 2:13.8 |
| LANE   | 5      | 1                        | Alpha Dragons Red                                                                                                                       | 2:07.700      | LANE          | 5                       | 1                        | Specialty Subaru Legacy                                                                                                               | 2:11.800 | LANE | 5      | 1                       | The Links' Team SUCCESS                                                                                                              | 2:00.0 |
| ŀ      | 6      | 2                        | Eye of the Dragon                                                                                                                       | 2:14.300      |               | 6                       | 5                        | TD Lightning                                                                                                                          | 2:29.660 |      | 6      | 2                       | False Creek Grandragons                                                                                                              | 2:08.6 |
| -      | 7      | 6                        | C.C. Riders                                                                                                                             | 2:29.200      |               | 7                       | 4                        | Richmond Centre Dragoneers                                                                                                            | 2:29.630 |      | 7      | 6                       | MacDragons                                                                                                                           | 2:31.6 |
| Ļ      | 8      | 7                        | Cathay Pacific Paddlers                                                                                                                 | 2:30.500      |               | 8                       | 6                        | OarDeal                                                                                                                               | 2:33.900 |      | 8      | 9                       | Kwantlen Dragons                                                                                                                     | 2:43.9 |
|        | 9      | 9                        | Los Angeles Pink Dragons                                                                                                                | 2:39.400      |               | 9                       | 9                        | Survivor SAKE                                                                                                                         | 2:59.200 |      | 9      | 8                       | Rowbust                                                                                                                              | 2:38.7 |
| leat 2 | ; 4th  | to Pool A<br>leat 2; 8th | t to Pool A Heat 4; 2nd to Pool A Heat 1; 3<br>A Heat 3; 5th to Pool B Heat 4; 6th to Pool<br>In to Pool B Heat 3; 9th to Pool C Heat 1 |               | Heat          | 3; 4th                  | to Pool A<br>leat 3; 8th | to Pool A Heat 1; 2nd to Pool A Heat 2; 3<br>A Heat 4; 5th to Pool B Heat 1; 6th to Pool<br>In to Pool B Heat 4; 9th to Pool C Heat 1 |          | Heat | 4; 4th | to Pool /<br>leat 4; 8t | it to Pool A Heat 2; 2nd to Pool A Heat 3;<br>A Heat 1; 5th to Pool B Heat 2; 6th to Poo<br>h to Pool B Heat 1; 9th to Pool C Heat 1 |        |
|        |        | A                        | Ican Dragonboat Festival                                                                                                                |               |               |                         | A                        | Ican Dragonboat Festival                                                                                                              |          |      |        | P                       | Alcan Dragonboat Festival                                                                                                            |        |
| Semii  | ni     |                          | June 19                                                                                                                                 |               | 6/16          |                         |                          | June 19                                                                                                                               |          | Gem  | ini    |                         | June 19                                                                                                                              |        |
| leat ' | 10     | Place                    | 9:39 AM                                                                                                                                 | TIME          | Heat          | 11                      | Place                    | 9:50 AM                                                                                                                               | TIME     | Heat | 12     | Place                   | 10:01 AM                                                                                                                             | TIME   |
|        | 1      | 7                        | Nothin' Dragon Challengers                                                                                                              | 2:51.600      |               | 1                       | 5                        | Canadian International College                                                                                                        | 2:29.100 |      | 1      |                         |                                                                                                                                      |        |
|        | 2      | 6                        | PH&N Horny Goats                                                                                                                        | 2:48.500      |               | 2                       | 8                        | Dragon's Breath                                                                                                                       | 0:00.000 |      | 2      | 7                       | Gift of Life                                                                                                                         | 2:47.1 |
|        | 3      | 2                        | Sync or Swim - Portland                                                                                                                 | 2:20.000      |               | 3                       | 4                        | UTStarcom Celestial Dragon                                                                                                            | 2:15.900 |      | 3      | 4                       | Multnomah                                                                                                                            | 2:29.6 |
| ш [    | 4      | 3                        | Mercedes-Benz Silver Arrows                                                                                                             | 2:23.000      | ш             | 4                       | 2                        | pdx paddling                                                                                                                          | 2:03.700 | ш    | 4      | 2                       | TCC Carib Dragoneers                                                                                                                 | 2:18.8 |
| LANE   | 5      | 1                        | www.roli.com dragons                                                                                                                    | 2:16.600      | LANE          | 5                       | 1                        | Pacific Reach                                                                                                                         | 2:00.900 | LANE | 5      | 1                       | Portland Paddling Club                                                                                                               | 2:10.3 |
| - [    | 6      | 4                        | Seattle's Team SAKE                                                                                                                     | 2:27.700      |               | 6                       | 3                        | Lotus Sports Club Mixed                                                                                                               | 2:05.500 |      | 6      | 3                       | Team United                                                                                                                          | 2:26.3 |
|        | 7      | 5                        | Just Dragon Along                                                                                                                       | 2:34.500      |               | 7                       | 6                        | Scaly Justice                                                                                                                         | 2:31.200 |      | 7      | 5                       | Canuck's Crew                                                                                                                        | 2:32.9 |
| [      | 8      | 9                        | Team Vortex                                                                                                                             | 0:00.000      |               | 8                       | 7                        | Splash Test Dragons                                                                                                                   | 2:31.300 |      | 8      | 6                       | Mighty Women                                                                                                                         | 2:37.4 |
|        | 9      | 8                        | Prince Rupert Rainbow Warriors                                                                                                          | 3:03.300      | 1             | 9                       |                          |                                                                                                                                       |          |      | 9      |                         |                                                                                                                                      |        |

| (11) |        | A                       | Ican Dragonboat Festival                                                                                      |          | 6    |        | A                        | Ican Dragonboat Festival                                                                                         |          |      |        | A                       | Alcan Dragonboat Festival                                                                                    |          |
|------|--------|-------------------------|---------------------------------------------------------------------------------------------------------------|----------|------|--------|--------------------------|------------------------------------------------------------------------------------------------------------------|----------|------|--------|-------------------------|--------------------------------------------------------------------------------------------------------------|----------|
| 6/16 |        |                         | June 19                                                                                                       |          | Gem  |        |                          | June 19                                                                                                          |          | 6/16 |        | I                       | June 19                                                                                                      |          |
| Heat |        | Place                   | 10:12 AM                                                                                                      | TIME     | Heat | T      | Place                    | 10:23 AM                                                                                                         | TIME     | Heat | 1      | Place                   | 10:34 AM                                                                                                     | TIME     |
|      | 1      | 5                       | Dragon's Edge                                                                                                 | 2:21.600 |      | 1      | 8                        | Nesters Market                                                                                                   | 3:07.000 |      | 1      | 6                       | North Shore Sirens                                                                                           | 2:27.10( |
|      | 2      | 6                       | The Castaways                                                                                                 | 2:22.100 |      | 2      | 5                        | Extream Currents                                                                                                 | 2:31.400 |      | 2      | 8                       | NANCY LORD MOMENTUM                                                                                          | 2:39.00( |
|      | 3      | 4                       | VCKC Storm                                                                                                    | 2:14.700 |      | 3      | 2                        | Yellow Submarine                                                                                                 | 2:22.100 |      | 3      | 3                       | BAD2                                                                                                         | 2:11.70( |
| ш    | 4      | 1                       | Laoyam Eagles                                                                                                 | 2:05.200 | ш    | 4      | 1                        | GRPC United                                                                                                      | 2:21.900 | ш    | 4      | 4                       | Wasabi Team Huge                                                                                             | 2:13.80( |
| LANE | 5      | 2                       | Team STORM                                                                                                    | 2:06.400 | LANE | 5      | 3                        | Prospera Team X-Calibre                                                                                          | 2:25.900 | LANE | 5      | 1                       | Acme Canoe Club                                                                                              | 2:06.20( |
|      | 6      | 3                       | Burnaby Tsunami                                                                                               | 2:13.300 |      | 6      | 4                        | Nokia Dragons R.O.E.                                                                                             | 2:28.900 |      | 6      | 2                       | Hampton Woods                                                                                                | 2:06.33( |
|      | 7      | 7                       | Grandragons Too                                                                                               | 2:41.900 |      | 7      | 7                        | Gung Haggis Fat Choy                                                                                             | 2:46.400 |      | 7      | 7                       | Ready, JET, Go!                                                                                              | 2:35.00( |
|      | 8      | 8                       | CNS Insurance RRRamming Speed                                                                                 | 2:54.700 |      | 8      | 6                        | Blu By U                                                                                                         | 2:35.800 |      | 8      | 5                       | Portland Fire Dragons                                                                                        | 2:19.10( |
|      | 9      |                         |                                                                                                               |          |      | 9      |                          |                                                                                                                  |          |      | 9      |                         |                                                                                                              |          |
| Heat | 7; 4th | to Pool A<br>eat 7; 8th | to Pool A Heat 5; 2nd to Pool A Heat 6; 3<br>Heat 8; 5th to Pool B Heat 5; 6th to Pool<br>to Pool B Heat 8    |          | Heat | 8; 4th | to Pool A<br>leat 8; 8th | t to Pool A Heat 6; 2nd to Pool A Heat 7; 3<br>A Heat 5; 5th to Pool B Heat 6; 6th to Pool<br>n to Pool B Heat 5 |          | Heat | 5; 4th | to Pool /<br>leat 5; 8t | t to Pool A Heat 7; 2nd to Pool A Heat 8;<br>A Heat 6; 5th to Pool B Heat 7; 6th to Po<br>n to Pool B Heat 6 |          |
|      |        | A                       | Ican Dragonboat Festival                                                                                      |          |      |        | P                        | Ican Dragonboat Festival                                                                                         |          |      |        | F                       | Ican Dragonboat Festival                                                                                     |          |
| Gem  |        |                         | June 19                                                                                                       |          | 6/16 |        |                          | June 19                                                                                                          | 1        | Gem  |        | r                       | June 19                                                                                                      |          |
| Heat | 16     | Place                   | 10:45 AM                                                                                                      | TIME     | Heat | 17     | Place                    | 10:56 AM                                                                                                         | TIME     | Heat | 18     | Place                   | 11:07 AM                                                                                                     | TIME     |
|      | 1      | 8                       | Sonar Dragon                                                                                                  | 2:45.400 |      | 1      | 7                        | Ismaili Volunteer Racing                                                                                         | 2:35.800 |      | 1      | 8                       | Team Sauder                                                                                                  | 3:04.00( |
|      | 2      | 7                       | Canadian Construction Women                                                                                   | 2:41.400 |      | 2      | 8                        | HEX                                                                                                              | 2:39.100 |      | 2      | 7                       | Wasabi Warriors                                                                                              | 2:49.50( |
|      | 3      | 4                       | Kryptic Storm                                                                                                 | 2:35.400 |      | 3      | 3                        | Chilliwack Trojan Warriors                                                                                       | 2:13.700 |      | 3      | 2                       | Holsten Hamburg-Syndicate                                                                                    | 2:10.40( |
| ш    | 4      | 2                       | CC Dragons                                                                                                    | 2:16.400 | ш    | 4      | 4                        | Swordfish                                                                                                        | 2:15.600 | ш    | 4      | 3                       | Team M-Power                                                                                                 | 2:14.30( |
| LANE | 5      | 1                       | Fresh Off the Dragonboat                                                                                      | 2:15.900 | LANE | 5      | 1                        | Bald Eagles                                                                                                      | 1:59.500 | LANE | 5      | 1                       | Team Victoria Gorging Dragons                                                                                | 2:07.70( |
| _    | 6      | 3                       | Team Masala                                                                                                   | 2:25.900 | -    | 6      | 2                        | Team Ruckus                                                                                                      | 2:08.600 | _    | 6      | 4                       | VO2 Max                                                                                                      | 2:22.00( |
|      | 7      | 6                       | GVRD 44 Cheeks                                                                                                | 2:38.900 |      | 7      | 6                        | VanCity Thunder                                                                                                  | 2:23.800 |      | 7      | 5                       | INSINK                                                                                                       | 2:42.90( |
|      | 8      | 5                       | SFU Dragon Bytes                                                                                              | 2:36.700 |      | 8      | 5                        | Victorious Secret                                                                                                | 2:22.200 |      | 8      | 6                       | Enviro-Mentals                                                                                               | 2:44.40( |
|      | 9      |                         |                                                                                                               |          |      | 9      |                          |                                                                                                                  |          |      | 9      |                         |                                                                                                              |          |
| Heat | 6; 4th | to Pool A               | to Pool A Heat 8; 2nd to Pool A Heat 5; 3<br>Heat 7; 5th to Pool B Heat 8; 6th to Pool<br>In to Pool B Heat 7 |          | Heat | 7; 4th | to Pool A                | t to Pool A Heat 5; 2nd to Pool A Heat 6; 3<br>A Heat 8; 5th to Pool B Heat 5; 6th to Pool<br>n to Pool B Heat 8 |          | Heat | 8; 4th | to Pool /               | t to Pool A Heat 6; 2nd to Pool A Heat 7;<br>A Heat 5; 5th to Pool B Heat 6; 6th to Po<br>n to Pool B Heat 5 |          |
|      |        | Α                       | Ican Dragonboat Festival                                                                                      |          | -    |        | Α                        | Ican Dragonboat Festival                                                                                         |          |      |        | P                       | Ican Dragonboat Festival                                                                                     |          |
| 6/16 |        |                         | June 19                                                                                                       |          | Gem  | ini    |                          | June 19                                                                                                          |          | 6/16 |        |                         | June 19                                                                                                      |          |
| Heat | 19     | Place                   | 11:18 AM                                                                                                      | TIME     | Heat | 20     | Place                    | 11:29 AM                                                                                                         | TIME     | Heat | 21     | Place                   | 11:40 AM                                                                                                     | TIME     |
|      | 1      | 6                       | PwC Powerful Wet Chickens                                                                                     | 2:33.900 |      | 1      | 7                        | Inex Pharm. Dragosomes                                                                                           | 2:47.020 |      | 1      | 8                       | Amazons Abreast                                                                                              | 2:40.18( |
|      | 2      | 8                       | ICAPSIZE                                                                                                      | 2:44.580 |      | 2      | 8                        | Saint's Preserve Us                                                                                              | 2:47.160 |      | 2      | 6                       | Starbucks Waverunners                                                                                        | 2:35.34( |
|      | 3      | 4                       | Hot Sake                                                                                                      | 2:26.200 |      | 3      | 2                        | Workopolis/Spirit of Vancouver                                                                                   | 2:15.540 |      | 3      | 3                       | Concord Pacific Flying Dragons                                                                               | 2:14.61( |
|      | 4      | 3                       | Koi Dragonauts                                                                                                | 2:12.900 |      | 4      | 1                        | Specialty Subaru Outback                                                                                         | 2:15.200 |      | 4      | 4                       | Los Angeles Racing Dragons                                                                                   | 2:16.01( |
| LANE | 5      | 1                       | Pacific Reach Echo                                                                                            | 1:58.100 | LANE | 5      | 3                        | Wasabi Mixed                                                                                                     | 2:15.670 | LANE | 5      | 1                       | FCRCC Mixed Sponsored by CIBC                                                                                | 1:55.44( |
|      | 6      | 2                       | Capital Iron Dragons                                                                                          | 2:02.300 |      | 6      | 4                        | Nokia Team Ultimate                                                                                              | 2:19.910 | L _  | 6      | 2                       | Absolut Sake: Shaken                                                                                         | 2:05.32( |
|      | 7      | 5                       | Team Up Roar                                                                                                  | 2:28.500 |      | 7      | 6                        | Drunk'n Dragons - Green                                                                                          | 2:34.800 |      | 7      | 5                       | Drunk'n Dragons - Blue                                                                                       | 2:24.09( |
|      | 8      | 7                       | BLG All Oar Nothing                                                                                           | 2:39.690 |      | 8      | 5                        | CBC Wave Catchers                                                                                                | 2:32.300 |      | 8      | 7                       | Nokia Dragonfly                                                                                              | 2:36.90( |
|      | 9      |                         |                                                                                                               |          |      | 9      |                          |                                                                                                                  |          |      | 9      |                         |                                                                                                              | 1        |
| Heat | 5; 4th | to Pool A               | to Pool A Heat 7; 2nd to Pool A Heat 8; 3<br>Heat 6; 5th to Pool B Heat 7; 6th to Pool<br>to Pool B Heat 6    |          | Heat | 6; 4th | to Pool A                | t to Pool A Heat 8; 2nd to Pool A Heat 5; 3<br>A Heat 7; 5th to Pool B Heat 8; 6th to Pool<br>h to Pool B Heat 7 |          | Heat | 7; 4th | to Pool /               | t to Pool A Heat 5; 2nd to Pool A Heat 6;<br>A Heat 8; 5th to Pool B Heat 5; 6th to Po<br>h to Pool B Heat 8 |          |