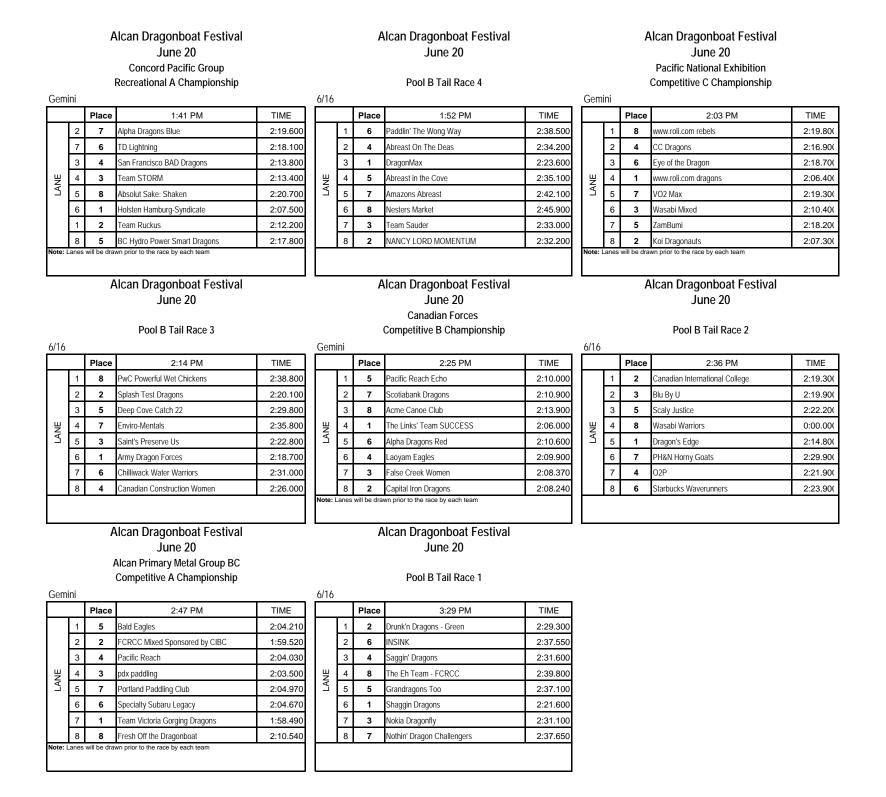

| Gemii  | ni     | A                        | Ican Dragonboat Festival<br>June 19                                                                                                     |               | 6/16          |                         | A                        | Ican Dragonboat Festival<br>June 19                                                                                                   |          | Gem  | ini    | A                       | Alcan Dragonboat Festival<br>June 19                                                                                                 |        |
|--------|--------|--------------------------|-----------------------------------------------------------------------------------------------------------------------------------------|---------------|---------------|-------------------------|--------------------------|---------------------------------------------------------------------------------------------------------------------------------------|----------|------|--------|-------------------------|--------------------------------------------------------------------------------------------------------------------------------------|--------|
| Heat 4 |        | Place                    | 8:33 AM                                                                                                                                 | TIME          | Heat          |                         | Place                    | 8:44 AM                                                                                                                               | TIME     |      |        | Place                   | 8:55 AM                                                                                                                              | TIME   |
| Heat 4 | 4<br>1 | Place                    | Dragon's Breath International                                                                                                           | 2:25.000      | Heat          | 5                       | Place<br>9               | 8:44 AM<br>Starbucks Coffee Co.                                                                                                       | 2:47.500 | Heat | 6<br>1 | Place<br>9              | CONQUERING WAVES                                                                                                                     | 3:01.5 |
| ŀ      | -      |                          | 5                                                                                                                                       |               |               |                         | 5                        |                                                                                                                                       |          |      | -      | 5                       |                                                                                                                                      | -      |
| ŀ      | 2      | 8                        | Paddle & Sync                                                                                                                           | 2:47.200      |               | 2                       | -                        | Army Dragon Forces                                                                                                                    | 2:34.800 |      | 2      | -                       | DragonMax                                                                                                                            | 2:33.2 |
| ŀ      | 3      | 3                        | Golder Water Warriors                                                                                                                   | 2:24.600      |               | 3                       | 3                        | Team Endeavour                                                                                                                        | 2:16.300 |      | 3      | 4                       | Team Venture                                                                                                                         | 2:23.5 |
| Щ.     | 4      | 2                        | Alpha Dragons Blue                                                                                                                      | 2:20.700      | 뿌             | 4                       | 2                        | Los Angeles Killer Guppies                                                                                                            | 2:15.500 | ₽    | 4      | 1                       | www.roli.com rebels                                                                                                                  | 2:15.0 |
| LANE   | 5      | 1                        | San Francisco BAD Dragons                                                                                                               | 2:20.400      | LANE          | 5                       | 1                        | Scotiabank Dragons                                                                                                                    | 2:09.400 | LANE | 5      | 2                       | False Creek Women                                                                                                                    | 2:19.7 |
|        | 6      | 5                        | Nothin' Dragon                                                                                                                          | 2:29.100      |               | 6                       | 4                        | Absolut Sake: Stirred                                                                                                                 | 2:30.300 |      | 6      | 3                       | Team LifeScan                                                                                                                        | 2:20.5 |
|        | 7      | 7                        | O2P                                                                                                                                     | 2:42.200      |               | 7                       | 8                        | Deep Cove Catch 22                                                                                                                    | 2:43.400 |      | 7      | 6                       | Saggin' Dragons                                                                                                                      | 2:39.5 |
|        | 8      | 6                        | City/Kelowna Blazing Paddles                                                                                                            | 2:36.000      |               | 8                       | 6                        | Paddlin' The Wong Way                                                                                                                 | 2:38.700 |      | 8      | 7                       | Chilliwack Water Warriors                                                                                                            | 2:44.2 |
|        | 9      | 9                        | All Ready Abreast<br>to Pool A Heat 1; 2nd to Pool A Heat 2; 3                                                                          | 3:02.300      |               | 9                       | 7                        | Abreast On The Deas<br>to Pool A Heat 2; 2nd to Pool A Heat 3; 3                                                                      | 2:39.900 |      | 9      | 8                       | Abreast in the Cove<br>tt to Pool A Heat 3; 2nd to Pool A Heat 4;                                                                    | 2:52.9 |
| Poo    |        | leat 3; 8th              | A Heat 4; 5th to Pool B Heat 1; 6th to Pool<br>h to Pool B Heat 4; 9th to Pool C Heat 1<br>Alcan Dragonboat Festival                    | B Heat 2; 7th | Heat<br>to Po | 4; 4th<br><u>ol B F</u> | to Pool A<br>leat 4; 8th | A Heat 1; 5th to Pool B Heat 2; 6th to Pool<br>h to Pool B Heat 1; 9th to Pool C Heat 1<br>Ican Dragonboat Festival                   |          | Heat | 1; 4th | to Pool /<br>leat 1; 8t | A Heat 2; 5th to Pool B Heat 3; 6th to Poo<br>h to Pool B Heat 2; 9th to Pool C Heat 1<br>Alcan Dragonboat Festival                  |        |
| /16    | -      | Disco                    | June 19                                                                                                                                 | TIME          | Gem           |                         |                          | June 19                                                                                                                               | TIME     | _    | 0      | Disco                   | June 19                                                                                                                              | TIME   |
| leat 7 | -      | Place                    | 9:06 AM                                                                                                                                 | TIME          | Heat          | 1                       | Place                    | 9:17 AM                                                                                                                               | TIME     | Heat | 9      | Place                   | 9:28 AM                                                                                                                              | TIME   |
| ŀ      | 1      | 8                        | Northern Spirit                                                                                                                         | 2:32.400      |               | 1                       | 7                        | Kootenay Robusters                                                                                                                    | 2:37.900 |      | 1      | 7                       | The Eh Team - FCRCC                                                                                                                  | 2:33.8 |
| ŀ      | 2      | 5                        | Wasabi Power Surge                                                                                                                      | 2:25.200      |               | 2                       | 8                        | Shaggin Dragons                                                                                                                       | 2:42.400 |      | 2      | 5                       | MDA Space Paddlers                                                                                                                   | 2:29.3 |
| ŀ      | 3      | 3                        | Instigators Dragon Boat Team                                                                                                            | 2:14.700      |               | 3                       | 2                        | DieselFish                                                                                                                            | 2:17.000 |      | 3      | 4                       | Pemberton Spirit                                                                                                                     | 2:16.4 |
| Щ.     | 4      | 4                        | TDBA - Destiny Dragons                                                                                                                  | 2:14.900      | Щ             | 4                       | 3                        | BC Hydro Power Smart Dragons                                                                                                          | 2:17.700 | Щ    | 4      | 3                       | ZamBumi                                                                                                                              | 2:13.8 |
| LANE   | 5      | 1                        | Alpha Dragons Red                                                                                                                       | 2:07.700      | LANE          | 5                       | 1                        | Specialty Subaru Legacy                                                                                                               | 2:11.800 | LANE | 5      | 1                       | The Links' Team SUCCESS                                                                                                              | 2:00.0 |
| ŀ      | 6      | 2                        | Eye of the Dragon                                                                                                                       | 2:14.300      |               | 6                       | 5                        | TD Lightning                                                                                                                          | 2:29.660 |      | 6      | 2                       | False Creek Grandragons                                                                                                              | 2:08.6 |
| -      | 7      | 6                        | C.C. Riders                                                                                                                             | 2:29.200      |               | 7                       | 4                        | Richmond Centre Dragoneers                                                                                                            | 2:29.630 |      | 7      | 6                       | MacDragons                                                                                                                           | 2:31.6 |
| Ļ      | 8      | 7                        | Cathay Pacific Paddlers                                                                                                                 | 2:30.500      |               | 8                       | 6                        | OarDeal                                                                                                                               | 2:33.900 |      | 8      | 9                       | Kwantlen Dragons                                                                                                                     | 2:43.9 |
|        | 9      | 9                        | Los Angeles Pink Dragons                                                                                                                | 2:39.400      |               | 9                       | 9                        | Survivor SAKE                                                                                                                         | 2:59.200 |      | 9      | 8                       | Rowbust                                                                                                                              | 2:38.7 |
| leat 2 | ; 4th  | to Pool A<br>leat 2; 8th | t to Pool A Heat 4; 2nd to Pool A Heat 1; 3<br>A Heat 3; 5th to Pool B Heat 4; 6th to Pool<br>In to Pool B Heat 3; 9th to Pool C Heat 1 |               | Heat          | 3; 4th                  | to Pool A<br>leat 3; 8th | to Pool A Heat 1; 2nd to Pool A Heat 2; 3<br>A Heat 4; 5th to Pool B Heat 1; 6th to Pool<br>In to Pool B Heat 4; 9th to Pool C Heat 1 |          | Heat | 4; 4th | to Pool /<br>leat 4; 8t | it to Pool A Heat 2; 2nd to Pool A Heat 3;<br>A Heat 1; 5th to Pool B Heat 2; 6th to Poo<br>h to Pool B Heat 1; 9th to Pool C Heat 1 |        |
|        |        | A                        | Ican Dragonboat Festival                                                                                                                |               |               |                         | A                        | Ican Dragonboat Festival                                                                                                              |          |      |        | P                       | Alcan Dragonboat Festival                                                                                                            |        |
| Semii  | ni     |                          | June 19                                                                                                                                 |               | 6/16          |                         |                          | June 19                                                                                                                               |          | Gem  | ini    |                         | June 19                                                                                                                              |        |
| leat ' | 10     | Place                    | 9:39 AM                                                                                                                                 | TIME          | Heat          | 11                      | Place                    | 9:50 AM                                                                                                                               | TIME     | Heat | 12     | Place                   | 10:01 AM                                                                                                                             | TIME   |
|        | 1      | 7                        | Nothin' Dragon Challengers                                                                                                              | 2:51.600      |               | 1                       | 5                        | Canadian International College                                                                                                        | 2:29.100 |      | 1      |                         |                                                                                                                                      |        |
|        | 2      | 6                        | PH&N Horny Goats                                                                                                                        | 2:48.500      |               | 2                       | 8                        | Dragon's Breath                                                                                                                       | 0:00.000 |      | 2      | 7                       | Gift of Life                                                                                                                         | 2:47.1 |
|        | 3      | 2                        | Sync or Swim - Portland                                                                                                                 | 2:20.000      |               | 3                       | 4                        | UTStarcom Celestial Dragon                                                                                                            | 2:15.900 |      | 3      | 4                       | Multnomah                                                                                                                            | 2:29.6 |
| ш [    | 4      | 3                        | Mercedes-Benz Silver Arrows                                                                                                             | 2:23.000      | ш             | 4                       | 2                        | pdx paddling                                                                                                                          | 2:03.700 | ш    | 4      | 2                       | TCC Carib Dragoneers                                                                                                                 | 2:18.8 |
| LANE   | 5      | 1                        | www.roli.com dragons                                                                                                                    | 2:16.600      | LANE          | 5                       | 1                        | Pacific Reach                                                                                                                         | 2:00.900 | LANE | 5      | 1                       | Portland Paddling Club                                                                                                               | 2:10.3 |
| - [    | 6      | 4                        | Seattle's Team SAKE                                                                                                                     | 2:27.700      |               | 6                       | 3                        | Lotus Sports Club Mixed                                                                                                               | 2:05.500 |      | 6      | 3                       | Team United                                                                                                                          | 2:26.3 |
|        | 7      | 5                        | Just Dragon Along                                                                                                                       | 2:34.500      |               | 7                       | 6                        | Scaly Justice                                                                                                                         | 2:31.200 |      | 7      | 5                       | Canuck's Crew                                                                                                                        | 2:32.9 |
| [      | 8      | 9                        | Team Vortex                                                                                                                             | 0:00.000      |               | 8                       | 7                        | Splash Test Dragons                                                                                                                   | 2:31.300 |      | 8      | 6                       | Mighty Women                                                                                                                         | 2:37.4 |
|        | 9      | 8                        | Prince Rupert Rainbow Warriors                                                                                                          | 3:03.300      | 1             | 9                       |                          |                                                                                                                                       |          |      | 9      |                         |                                                                                                                                      |        |

| (11) |        | A                       | Ican Dragonboat Festival                                                                                      |          | 6    |        | A                        | Ican Dragonboat Festival                                                                                         |          |      |        | A                       | Alcan Dragonboat Festival                                                                                    |          |
|------|--------|-------------------------|---------------------------------------------------------------------------------------------------------------|----------|------|--------|--------------------------|------------------------------------------------------------------------------------------------------------------|----------|------|--------|-------------------------|--------------------------------------------------------------------------------------------------------------|----------|
| 6/16 |        |                         | June 19                                                                                                       |          | Gem  |        |                          | June 19                                                                                                          |          | 6/16 |        | I                       | June 19                                                                                                      |          |
| Heat |        | Place                   | 10:12 AM                                                                                                      | TIME     | Heat | T      | Place                    | 10:23 AM                                                                                                         | TIME     | Heat | 1      | Place                   | 10:34 AM                                                                                                     | TIME     |
|      | 1      | 5                       | Dragon's Edge                                                                                                 | 2:21.600 |      | 1      | 8                        | Nesters Market                                                                                                   | 3:07.000 |      | 1      | 6                       | North Shore Sirens                                                                                           | 2:27.10( |
|      | 2      | 6                       | The Castaways                                                                                                 | 2:22.100 |      | 2      | 5                        | Extream Currents                                                                                                 | 2:31.400 |      | 2      | 8                       | NANCY LORD MOMENTUM                                                                                          | 2:39.00( |
|      | 3      | 4                       | VCKC Storm                                                                                                    | 2:14.700 |      | 3      | 2                        | Yellow Submarine                                                                                                 | 2:22.100 |      | 3      | 3                       | BAD2                                                                                                         | 2:11.70( |
| ш    | 4      | 1                       | Laoyam Eagles                                                                                                 | 2:05.200 | ш    | 4      | 1                        | GRPC United                                                                                                      | 2:21.900 | ш    | 4      | 4                       | Wasabi Team Huge                                                                                             | 2:13.80( |
| LANE | 5      | 2                       | Team STORM                                                                                                    | 2:06.400 | LANE | 5      | 3                        | Prospera Team X-Calibre                                                                                          | 2:25.900 | LANE | 5      | 1                       | Acme Canoe Club                                                                                              | 2:06.20( |
|      | 6      | 3                       | Burnaby Tsunami                                                                                               | 2:13.300 |      | 6      | 4                        | Nokia Dragons R.O.E.                                                                                             | 2:28.900 |      | 6      | 2                       | Hampton Woods                                                                                                | 2:06.33( |
|      | 7      | 7                       | Grandragons Too                                                                                               | 2:41.900 |      | 7      | 7                        | Gung Haggis Fat Choy                                                                                             | 2:46.400 |      | 7      | 7                       | Ready, JET, Go!                                                                                              | 2:35.00( |
|      | 8      | 8                       | CNS Insurance RRRamming Speed                                                                                 | 2:54.700 |      | 8      | 6                        | Blu By U                                                                                                         | 2:35.800 |      | 8      | 5                       | Portland Fire Dragons                                                                                        | 2:19.10( |
|      | 9      |                         |                                                                                                               |          |      | 9      |                          |                                                                                                                  |          |      | 9      |                         |                                                                                                              |          |
| Heat | 7; 4th | to Pool A<br>eat 7; 8th | to Pool A Heat 5; 2nd to Pool A Heat 6; 3<br>Heat 8; 5th to Pool B Heat 5; 6th to Pool<br>to Pool B Heat 8    |          | Heat | 8; 4th | to Pool A<br>leat 8; 8th | t to Pool A Heat 6; 2nd to Pool A Heat 7; 3<br>A Heat 5; 5th to Pool B Heat 6; 6th to Pool<br>n to Pool B Heat 5 |          | Heat | 5; 4th | to Pool /<br>leat 5; 8t | t to Pool A Heat 7; 2nd to Pool A Heat 8;<br>A Heat 6; 5th to Pool B Heat 7; 6th to Po<br>n to Pool B Heat 6 |          |
|      |        | A                       | Ican Dragonboat Festival                                                                                      |          |      |        | P                        | Ican Dragonboat Festival                                                                                         |          |      |        | F                       | Ican Dragonboat Festival                                                                                     |          |
| Gem  |        |                         | June 19                                                                                                       |          | 6/16 |        |                          | June 19                                                                                                          | 1        | Gem  |        | r                       | June 19                                                                                                      |          |
| Heat | 16     | Place                   | 10:45 AM                                                                                                      | TIME     | Heat | 17     | Place                    | 10:56 AM                                                                                                         | TIME     | Heat | 18     | Place                   | 11:07 AM                                                                                                     | TIME     |
|      | 1      | 8                       | Sonar Dragon                                                                                                  | 2:45.400 |      | 1      | 7                        | Ismaili Volunteer Racing                                                                                         | 2:35.800 |      | 1      | 8                       | Team Sauder                                                                                                  | 3:04.00( |
|      | 2      | 7                       | Canadian Construction Women                                                                                   | 2:41.400 |      | 2      | 8                        | HEX                                                                                                              | 2:39.100 |      | 2      | 7                       | Wasabi Warriors                                                                                              | 2:49.50( |
|      | 3      | 4                       | Kryptic Storm                                                                                                 | 2:35.400 |      | 3      | 3                        | Chilliwack Trojan Warriors                                                                                       | 2:13.700 |      | 3      | 2                       | Holsten Hamburg-Syndicate                                                                                    | 2:10.40( |
| ш    | 4      | 2                       | CC Dragons                                                                                                    | 2:16.400 | ш    | 4      | 4                        | Swordfish                                                                                                        | 2:15.600 | ш    | 4      | 3                       | Team M-Power                                                                                                 | 2:14.30( |
| LANE | 5      | 1                       | Fresh Off the Dragonboat                                                                                      | 2:15.900 | LANE | 5      | 1                        | Bald Eagles                                                                                                      | 1:59.500 | LANE | 5      | 1                       | Team Victoria Gorging Dragons                                                                                | 2:07.70( |
| _    | 6      | 3                       | Team Masala                                                                                                   | 2:25.900 | -    | 6      | 2                        | Team Ruckus                                                                                                      | 2:08.600 | _    | 6      | 4                       | VO2 Max                                                                                                      | 2:22.00( |
|      | 7      | 6                       | GVRD 44 Cheeks                                                                                                | 2:38.900 |      | 7      | 6                        | VanCity Thunder                                                                                                  | 2:23.800 |      | 7      | 5                       | INSINK                                                                                                       | 2:42.90( |
|      | 8      | 5                       | SFU Dragon Bytes                                                                                              | 2:36.700 |      | 8      | 5                        | Victorious Secret                                                                                                | 2:22.200 |      | 8      | 6                       | Enviro-Mentals                                                                                               | 2:44.40( |
|      | 9      |                         |                                                                                                               |          |      | 9      |                          |                                                                                                                  |          |      | 9      |                         |                                                                                                              |          |
| Heat | 6; 4th | to Pool A               | to Pool A Heat 8; 2nd to Pool A Heat 5; 3<br>Heat 7; 5th to Pool B Heat 8; 6th to Pool<br>In to Pool B Heat 7 |          | Heat | 7; 4th | to Pool A                | t to Pool A Heat 5; 2nd to Pool A Heat 6; 3<br>A Heat 8; 5th to Pool B Heat 5; 6th to Pool<br>n to Pool B Heat 8 |          | Heat | 8; 4th | to Pool /               | t to Pool A Heat 6; 2nd to Pool A Heat 7;<br>A Heat 5; 5th to Pool B Heat 6; 6th to Po<br>n to Pool B Heat 5 |          |
|      |        | Α                       | Ican Dragonboat Festival                                                                                      |          | -    |        | Α                        | Ican Dragonboat Festival                                                                                         |          |      |        | P                       | Ican Dragonboat Festival                                                                                     |          |
| 6/16 |        |                         | June 19                                                                                                       |          | Gem  | ini    |                          | June 19                                                                                                          |          | 6/16 |        |                         | June 19                                                                                                      |          |
| Heat | 19     | Place                   | 11:18 AM                                                                                                      | TIME     | Heat | 20     | Place                    | 11:29 AM                                                                                                         | TIME     | Heat | 21     | Place                   | 11:40 AM                                                                                                     | TIME     |
|      | 1      | 6                       | PwC Powerful Wet Chickens                                                                                     | 2:33.900 |      | 1      | 7                        | Inex Pharm. Dragosomes                                                                                           | 2:47.020 |      | 1      | 8                       | Amazons Abreast                                                                                              | 2:40.18( |
|      | 2      | 8                       | ICAPSIZE                                                                                                      | 2:44.580 |      | 2      | 8                        | Saint's Preserve Us                                                                                              | 2:47.160 |      | 2      | 6                       | Starbucks Waverunners                                                                                        | 2:35.34( |
|      | 3      | 4                       | Hot Sake                                                                                                      | 2:26.200 |      | 3      | 2                        | Workopolis/Spirit of Vancouver                                                                                   | 2:15.540 |      | 3      | 3                       | Concord Pacific Flying Dragons                                                                               | 2:14.61( |
|      | 4      | 3                       | Koi Dragonauts                                                                                                | 2:12.900 |      | 4      | 1                        | Specialty Subaru Outback                                                                                         | 2:15.200 |      | 4      | 4                       | Los Angeles Racing Dragons                                                                                   | 2:16.01( |
| LANE | 5      | 1                       | Pacific Reach Echo                                                                                            | 1:58.100 | LANE | 5      | 3                        | Wasabi Mixed                                                                                                     | 2:15.670 | LANE | 5      | 1                       | FCRCC Mixed Sponsored by CIBC                                                                                | 1:55.44( |
|      | 6      | 2                       | Capital Iron Dragons                                                                                          | 2:02.300 |      | 6      | 4                        | Nokia Team Ultimate                                                                                              | 2:19.910 | L _  | 6      | 2                       | Absolut Sake: Shaken                                                                                         | 2:05.32( |
|      | 7      | 5                       | Team Up Roar                                                                                                  | 2:28.500 |      | 7      | 6                        | Drunk'n Dragons - Green                                                                                          | 2:34.800 |      | 7      | 5                       | Drunk'n Dragons - Blue                                                                                       | 2:24.09( |
|      | 8      | 7                       | BLG All Oar Nothing                                                                                           | 2:39.690 |      | 8      | 5                        | CBC Wave Catchers                                                                                                | 2:32.300 |      | 8      | 7                       | Nokia Dragonfly                                                                                              | 2:36.90( |
|      | 9      |                         |                                                                                                               |          |      | 9      |                          |                                                                                                                  |          |      | 9      |                         |                                                                                                              | 1        |
| Heat | 5; 4th | to Pool A               | to Pool A Heat 7; 2nd to Pool A Heat 8; 3<br>Heat 6; 5th to Pool B Heat 7; 6th to Pool<br>to Pool B Heat 6    |          | Heat | 6; 4th | to Pool A                | t to Pool A Heat 8; 2nd to Pool A Heat 5; 3<br>A Heat 7; 5th to Pool B Heat 8; 6th to Pool<br>h to Pool B Heat 7 |          | Heat | 7; 4th | to Pool /               | t to Pool A Heat 5; 2nd to Pool A Heat 6;<br>A Heat 8; 5th to Pool B Heat 5; 6th to Po<br>h to Pool B Heat 8 |          |